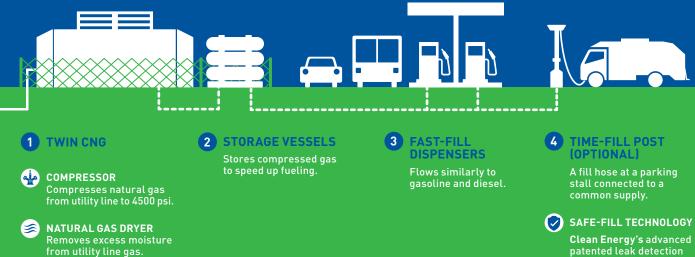

### **CNG Station Components**

The cornerstone of any CNG station is a quality compressor. **Clean Energy** has been designing and building compressors for decades, setting the industry standard for these fueling systems. We're the only company manufacturing compressors specifically developed for the CNG industry and offering the industry's only oil-free in cylinder compressors.

Our CNG fueling systems are designed, manufactured, tested and installed by our dedicated in-house engineering team to ensure quality and reliability.

With a 24-hour nationwide network of expert on-site technical support, preventative maintenance, installation, equipment start-up, and operation/safety training, we are your partner on standby.

Learn more about CNG fueling stations at www.CleanEnergyFuels.com

Clean Energy's advanced patented leak detection system that monitors time-fuel CNG systems to automatically alarm and shut down a station if a leak is detected.